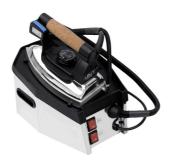

## **TECHNICAL FEATURES**

Stainless steel appliance body with separate boiler

External boiler heating element

Pressure switch, thermostat on the heating element, safety cap with mechanical valve

Settable temperature

Pre-set steam power

Dry steam

Side handles

Illuminated switches: steam ready, system switch-on

Iron rest area

Aluminium soleplate

Anti-slip and anti-perspiration cork handle with steam button

Anti-burn plastic cover

Boiler capacity: 0.9 |

Dimensions LxDxH: 23x33x30 cm

Total weight: 5.8 kg Iron weight: 1.8 kg Iron power: 800 W Boiler power: 1150 W

PS11N 230-240 V 50 Hz | Plug Type E+F