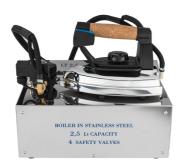

## **PS05/B**

Rapidity, quality, reliability: Pierre is the LELIT ironing system with the highest technical performance.

Equipped with a large boiler for perfect ironing up to 2 hours. It allows to manage steam via the knob on the external solenoid valve.

## **TECHNICAL FEATURES**

Stainless steel appliance body and boiler

Copper boiler heating element

Pressure switch, probe thermostat on the heating element, safety cap with mechanical valve

External solenoid valve

Anti-burn plastic cover

Boiler capacity: 2.5 |

Dimensions LxDxH: 33x21x30 cm

Total weight: 6.75 kg Iron weight: 1.8 kg Iron power: 800 W Boiler power: 1400 W