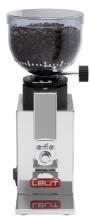

Fred is an on demand coffee grinder that provides high-performance in a very small size: it ensures constant and precise grinding thanks to the micrometric stepless adjustment.

## **TECHNICAL FEATURES**

Micrometric stepless grinding regulation

Ø 38 mm conical burrs

Stainless steel appliance body

Coffee chute, filterholder support, grinding button

Bean hopper capacity: 250 g Dimensions LxDxH: 12.5x18x31 cm Weight: 2.8 kg