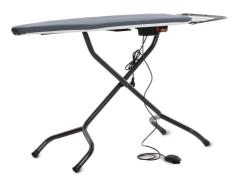

## PA173

Claudia is a vacuum and heating ironing board, entirely made of metal, adjustable in height and with pointed surface. The two functions combined allow to fit the garment on the board by absorbing the steam and removing moisture for perfect ironing.

## **TECHNICAL FEATURES**

Vacuum function

Heated surface

Control pedal

Function switch

Pointed surface
Structure in painted metal

Fixed boiler support

Adjustable height

Adjustable height: 69-91 cm

Open board size: 150x46.5x91 cm Closed board size: 150x46.5x12 cm

Board size: 123x38 cm

Boiler support size: 40.5x28 cm

Weight: 13 kg
Total power: 220 W

Motor power: 20 W